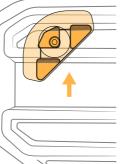

thread engaged.

plate moves.

Position mounting base near the upper outer corner of the center air vent on the driver or passenger side.

Slide mounting base upward so the tabs engage the top lip of the air vent.