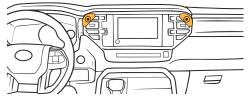

POSITIONING

Fits upper outer corners of centre console air vents as shown.

> 3mm (1/8") gap

thread engaged.

plate moves.

Position mounting base near the upper outer corner of the center air vent on the driver or passenger side.

Slide mounting base upward so the tabs engage the top lip of the air vent.

Slide the mounting base fully into the corner of the air vent.

Using the L-key, alternate tightening screw until mounting base has a snug fit.

To ensure the best fit possible, hold mounting base while tightening.