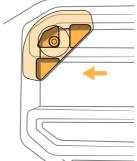

Slide the mounting base fully into the corner of the air vent.

Using the L-key, alternate tightening screw until mounting base has a snug fit.

To ensure the best fit possible, hold mounting base while tightening.