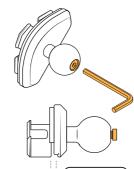

COMPONENTS

Mount electronics away from air flow to prevent heat damage.

Mounting Base

L-key

Using the L-key provided,

slightly loosen the screw

Do not fully remove the screw - keep about one

to ensure the rear