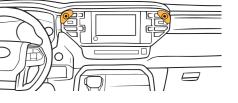

thread engaged.

plate moves.

Position mounting base near the upper outer corner of the center air vent on the driver or passenger side.

Slide mounting base upward so the tabs engage the top lip of the air vent.

Slide the mounting base fully into the corner of the air vent.

Using the L-key, alternate tightening screw until mounting base has a snug fit.

To ensure the best fit possible, hold mounting base while tightening.

POSITIONING

Fits upper outer corners of centre console air vents as shown.

> 3mm (1/8") gap