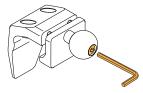

### COMPONENTS

Using the L-key provided, slightly loosen the screw, leaving about one thread still engaged.

02

Push rear mounting base plate into the gap behind the screen bezel (01).

Then slide the front base plate forward until it hugs the screen bezel (02).

Using the L-key, hand tighten the screw until the mounting base has a snug

To ensure the best fit possible, hold mounting base while tightening.