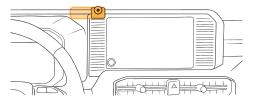

our phone weight limits.
  Mount electronics away from airflow to prevent heat damage.

#### WATCH THIS INSTALL





## Mounting Base Installation Instructions

Toyota Land Cruiser 250 2024-2025 (12.3-in & 8-in Toyota Audio Multimedia Touchscreen)

### COMPONENTS







Using the L-key provided, slightly loosen the screw, leaving about one thread still engaged.



02

Push rear mounting base plate into the gap behind the screen bezel (01).

Then slide the front base plate forward until it hugs the screen bezel (02).





Using the L-key, hand tighten the screw until the mounting base has a snug

To ensure the best fit possible, hold mounting base while tightening.



## 12.3-in TOUCHSCREEN POSITIONING

Fits in the area shown.



### 8-in TOUCHSCREEN POSITIONING

Fits in the areas shown.