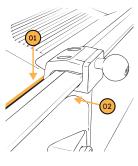

### COMPONENTS

Using the L-key provided, slightly loosen the screw, leaving about one thread still engaged.

02

Push rear mounting base plate into the gap behind the screen bezel (01).

Then slide the front base plate forward until it hugs the screen bezel (02).