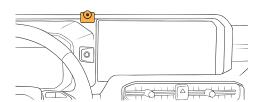

cations.
- Do not use with 3rd party extention arms. Adhere to our phone weight limits.
  Mount electronics away from airflow to prevent heat damage.

#### WATCH THIS INSTALL





## Mounting Base Installation Instructions

Toyota Land Cruiser 250 2024-2025 (12.3-in & 8-in Toyota Audio Multimedia Touchscreen)

### COMPONENTS







Using the L-key provided, slightly loosen the screw, leaving about one thread still engaged.



02

Push rear mounting base plate into the gap behind the screen bezel (01).

Then slide the front base plate forward until it hugs the screen bezel (02).





Using the L-key, hand tighten the screw until the mounting base has a snug

To ensure the best fit possible, hold mounting base while tightening.



## 12.3-in TOUCHSCREEN POSITIONING

Fits in the area shown.



### 8-in TOUCHSCREEN POSITIONING

Fits in the areas shown.