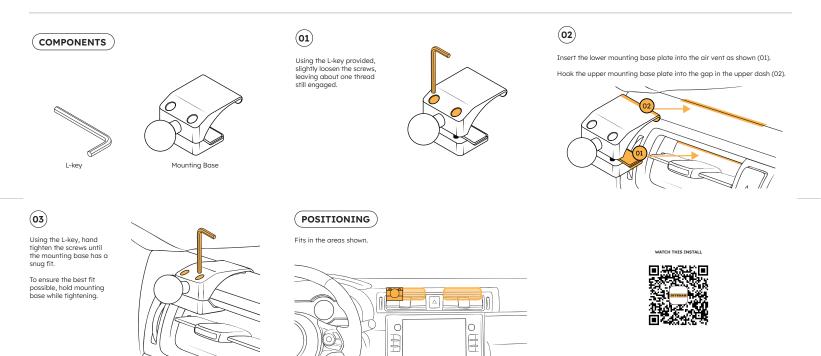

## Mounting Base Installation Instructions

Toyota GR86 2022-2025 Subaru BRZ 2022-2025