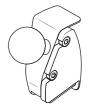

## $\sim$

Using the L-key provided, slightly loosen the screws and keep about one thread engaged. Outer mounting base plate (01) and inner plate (02) should separate.

Insert the trim tool to the depth shown into the dash seam to create a gap. Insert the inner mounting base plate (02) into the gap within the corner.

### (03

 $\odot$ 

Press outer plate until you hear a click. The screws should align and the mounting base should appear joined as shown.

Alternate tightening screws until clamp has a snug fit. To ensure best fit, hold mounting base with opposite hand while tightening.