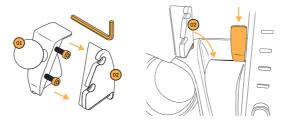

## $\sim$

Using the L-key provided, slightly loosen the screws and keep about one thread engaged. Outer mounting base plate (01) and inner plate (02) should separate.

Insert the trim tool to the depth shown into the dash seam to create a gap. Insert the inner mounting base plate (02) into the gap within the corner.

Hold the mounting base plate in place and remove the trim tool.

Insert the trim tool to the depth shown into the vertical dash seam to create a gap. Insert the outer mounting base plate (01) into the gap and remove the trim tool.