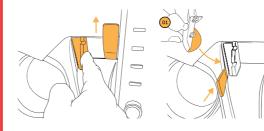

Hold the mounting base plate in place and remove the trim tool.

Insert the trim tool to the depth shown into the vertical dash seam to create a gap. Insert the outer mounting base plate (01) into the gap and remove the trim tool.

### (03

 $\odot$ 

Press outer plate until you hear a click. The screws should align and the mounting base should appear joined as shown.

Alternate tightening screws until clamp has a snug fit. To ensure best fit, hold mounting base with opposite hand while tightening.