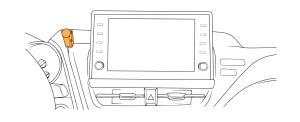

#### ( POSITIONING -----

Fits on the driver side pocket between gauge cluster bezel and dash screen as shown.

Self-installation instructions and advice are provided for your convenience. It is your responsibility to determine if you have the knowledge, skills, and physical ability required to properly perform an installation. Offroam, shall have no liability for damage or injury resulting from the installation or use of any Offroam or third party products. It is your responsibility to ensure that all products are installed in adherence with local laws and regulations and in such a manner as to allow a vehicle to be operated safely and without distruction. Offroam product warranties do not cover the installation, removal or re-installation of any product.