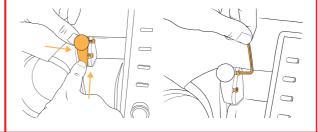

### (03

 $\odot$ 

Press outer plate until you hear a click. The screws should align and the mounting base should appear joined as shown.

Alternate tightening screws until clamp has a snug fit. To ensure best fit, hold mounting base with opposite hand while tightening.