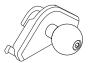

#### COMPONENTS

Mounting Base

01

Using the L-key provided, slightly loosen the screw to ensure the inner plate moves.

Do not fully remove the screw - keep about one thread engaged.