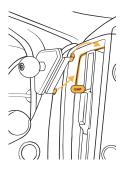

## Mounting Base Installation Instructions

Subaru Crosstrek 2024 Subaru Impreza 2024 Subaru WRX 2022-2024

Center the vehicle's vertical air vent louver.

Insert the 2 tabs of the mounting base into the gap just behind the air vent bezel as shown.

Apply outward and upward pressure on the mounting base to keep it tight to the corner.

WATCH THIS INSTALL