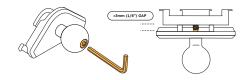

#### COMPONENTS

Mounting Base

01

Using the L-key provided, slightly loosen the screw to ensure the inner plate moves.

Do not fully remove the screw - keep about one thread engaged.

# (03)

Using the L-key, hand tighten the ball mount screw until the mounting base has a snug fit.

To ensure the best fit possible, hold mounting base while tightening.

Fits the upper outer corners of the center console air vents as shown.