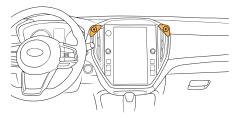

## Mounting Base Installation Instructions

Subaru Crosstrek 2024 Subaru Impreza 2024 Subaru WRX 2022-2024

Center the vehicle's vertical air vent louver.

Insert the 2 tabs of the mounting base into the gap just behind the air vent bezel as shown.