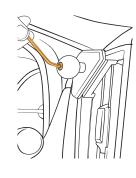

## Mounting Base Installation Instructions

Subaru Crosstrek 2024 Subaru Impreza 2024 Subaru WRX 2022-2024

Center the vehicle's vertical air vent louver.

Insert the 2 tabs of the mounting base into the gap just behind the air vent bezel as shown.

Apply outward and upward pressure on the mounting base to keep it tight to the corner.

WATCH THIS INSTALL