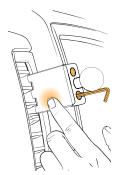

### COMPONENTS

Using the L-key provided, slightly loosen the screws to ensure the inner plate moves.

Do not fully remove the screws - keep about one thread engaged.

Insert the trim tool to the depth shown between screen bezel and dash to create a gap.