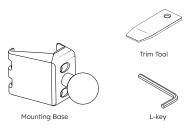

### COMPONENTS

Using the L-key provided, slightly loosen the screws to ensure the inner plate moves.

Do not fully remove the screws - keep about one thread engaged.

Insert the trim tool to the depth shown between screen bezel and dash to create a gap.

Insert the inner mounting base plate (01) tab into the gap created.

Then hook the outer mounting base plate tabs (02) behind the air vent bezel.

Once mounting base is in position, remove the trim tool.

Using the L-key, hand tighten the screws until the mounting base has a snug fit.

To ensure the best fit possible, hold mounting base while tightening.