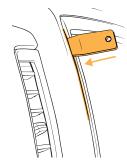

allation. Officons when no lability for damage or injury resulting from the installation or use of any Officonin or third party products. It is your responsibility remains that of products are installed in adversaries with social was and regulations and in a manner as to allow a vehicle to be operated sofely and without distraction. Officoam product warranties do not cover the installation, remaind or reinstallation of any product.

#### WATCH THIS INSTALL





# Mounting Base Installation Instructions

Nissan Frontier 2022-2024

### COMPONENTS





Using the L-key provided, slightly loosen the screws to ensure the inner plate moves.

Do not fully remove the screws - keep about one thread engaged.





Insert the trim tool to the depth shown between screen bezel and dash to create a gap.





Insert the inner mounting base plate (01) tab into the gap created.

Then hook the outer mounting base plate tabs (02) behind the air vent bezel.

Once mounting base is in position, remove the trim tool.





Using the L-key, hand tighten the screws until the mounting base has a snug fit.

To ensure the best fit possible, hold mounting base while tightening.



## **POSITIONING**

Fits driver or passenger side areas as shown.