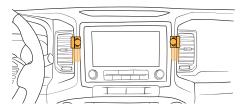

#### WATCH THIS INSTALL





# Mounting Base Installation Instructions

Nissan Frontier 2022-2024

### COMPONENTS





Using the L-key provided, slightly loosen the screws to ensure the inner plate moves.

Do not fully remove the screws - keep about one thread engaged.





Insert the trim tool to the depth shown between screen bezel and dash to create a gap.





Insert the inner mounting base plate (01) tab into the gap created.

Then hook the outer mounting base plate tabs (02) behind the air vent bezel.

Once mounting base is in position, remove the trim tool.





Using the L-key, hand tighten the screws until the mounting base has a snug fit.

To ensure the best fit possible, hold mounting base while tightening.



## **POSITIONING**

Fits driver or passenger side areas as shown.