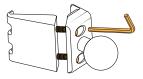

### COMPONENTS

Using the L-key provided, slightly loosen the screws to ensure the inner plate moves.

Do not fully remove the screws - keep about one thread engaged.

Insert the trim tool to the depth shown between screen bezel and dash to create a gap.

Insert the inner mounting base plate (01) tab into the gap created.

Then hook the outer mounting base plate tabs (02) behind the air vent bezel.

Once mounting base is in position, remove the trim tool.

Using the L-key, hand tighten the screws until the mounting base has a snug fit.

To ensure the best fit possible, hold mounting base while tightening.