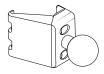

### COMPONENTS

Using the L-key provided, slightly loosen the screws to ensure the inner plate moves.

Do not fully remove the screws - keep about one thread engaged.

Insert the trim tool to the depth shown between screen bezel and dash to create a gap.

Insert the inner mounting base plate (01) tab into the gap created.

Then hook the outer mounting base plate tabs (02) behind the air vent bezel.

Once mounting base is in position, remove the trim tool.

Using the L-key, hand tighten the screws until the mounting base has a snug fit.

To ensure the best fit possible, hold mounting base while tightening.