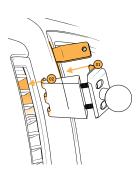

Insert the inner mounting base plate (01) tab into the gap created.

Then hook the outer mounting base plate tabs (02) behind the air vent bezel.

Once mounting base is in position, remove the trim tool.

Using the L-key, hand tighten the screws until the mounting base has a snug fit.

To ensure the best fit possible, hold mounting base while tightening.