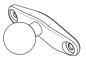

## COMPONENTS

2 Screws

Mounting Base

L-key

(01)

Using the L-key, remove an adjacent pair of original Grenadier center control panel screws. Store both screws in a safe location.

Position Offroam mounting base over the empty screw holes, and hand thread the provided Offroam screws until they engage.

Using the L-key, hand tighten the screws until the mounting base has a snug fit.