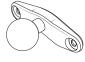

## COMPONENTS

2 Screws

Mounting Base

L-key

(01)

Using the L-key, remove an adjacent pair of original Grenadier center control panel screws. Store both screws in a safe location.

Position Offroam mounting base over the empty screw holes, and hand thread the provided Offroam screws until they engage.

Using the L-key, hand tighten the screws until the mounting base has a snug fit.