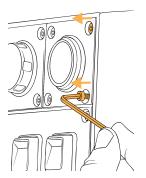

## COMPONENTS

2 Screws

Mounting Base

L-key

(01)

Using the L-key, remove an adjacent pair of original Grenadier center control panel screws. Store both screws in a safe location.

Position Offroam mounting base over the empty screw holes, and hand thread the provided Offroam screws until they engage.