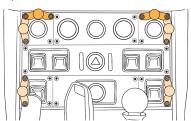

# **POSITIONING**

One or more Offroam mounting bases may be mounted in any of the 6 positions shown.

WATCH THIS INSTALL