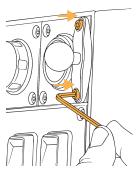

Using the L-key, hand tighten the screws until the mounting base has a snug fit.