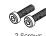

## COMPONENTS

2 Screws

Mounting Base

L-key

(01)

Using the L-key, remove an adjacent pair of original Grenadier center control panel screws. Store both screws in a safe location.

Position Offroam mounting base over the empty screw holes, and hand thread the provided Offroam screws until they engage.