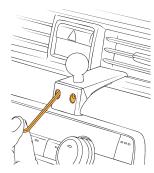

## COMPONENTS

Hook the upper mounting base plate over the lower air vent bezel (01).

Engage the lower mounting base plate with the dashboard edge as shown (02).

Using the L-key, hand tighten the screws until the mounting base has a snug fit.

To ensure the best fit possible, hold mounting base while tightening.

Fits in the areas shown.

WATCH THIS INSTALL