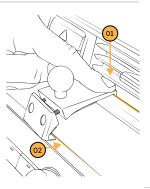

## COMPONENTS

Hook the upper mounting base plate over the lower air vent bezel (01).

Engage the lower mounting base plate with the dashboard edge as shown (02).

Using the L-key, hand tighten the screws until the mounting base has a snug fit.