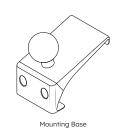

## COMPONENTS

Hook the upper mounting base plate over the lower air vent bezel (01).

Engage the lower mounting base plate with the dashboard edge as shown (02).

Using the L-key, hand tighten the screws until the mounting base has a snug fit.