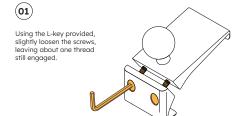

## COMPONENTS

Hook the upper mounting base plate over the lower air vent bezel (01).

Engage the lower mounting base plate with the dashboard edge as shown (02).

Using the L-key, hand tighten the screws until the mounting base has a snug fit.