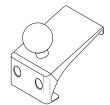

## COMPONENTS

Hook the upper mounting base plate over the lower air vent bezel (01).

Engage the lower mounting base plate with the dashboard edge as shown (02).

Using the L-key, hand tighten the screws until the mounting base has a snug fit.