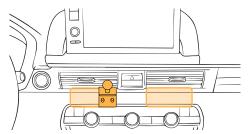

To ensure the best fit possible, hold mounting base while tightening.

Fits in the areas shown.

WATCH THIS INSTALL