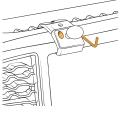

# (02)

Align rear mounting base plate tabs with the gaps on either side of any top vent louver as shown (01).

Engage and hook those rear tabs against the top vent bezel.

03

Lower the front mounting base plate, engage and hook it to the touchscreen bezel as shown (02).