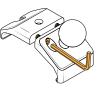

# (02)

Align rear mounting base plate tabs with the gaps on either side of any top vent louver as shown (01).

Engage and hook those rear tabs against the top vent bezel.

03

Lower the front mounting base plate, engage and hook it to the touchscreen bezel as shown (02).