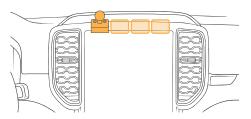

# (02)

Align rear mounting base plate tabs with the gaps on either side of any top vent louver as shown (01).

Engage and hook those rear tabs against the top vent bezel.

03

Lower the front mounting base plate, engage and hook it to the touchscreen bezel as shown (02).

### (04)

Using the L-key, hand tighten the screws until the mounting base has a snug fit.

To ensure the best fit possible, hold mounting base while tightening.

POSITIONING

Fits up to 4 Offroam mounting bases along the center console position as shown.