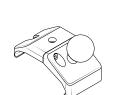

### (04)

Using the L-key, hand tighten the screws until the mounting base has a snug fit.

To ensure the best fit possible, hold mounting base while tightening.

POSITIONING

Fits up to 4 Offroam mounting bases along the center console position as shown.