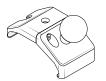

## Mounting Base Installation Instructions

Ford Ranger 2024-2025 (North America) | 2023-2025 (Global)

Mounting Base

(01)

Using the L-key provided, slightly loosen the mounting base screws to ensure both plates move.