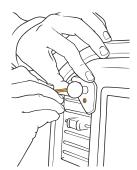

## COMPONENTS

Mounting Base

L-key

Using the L-key provided, slightly loosen the screws to ensure the rear plate moves.

Do not fully remove the screws - keep about one thread engaged.

Place the mounting base in the upper inner corner of the left or right center air vent.

\*See "Positioning" section of the instructions if further clarification is needed.

Alternate tightening screws until the mounting base has a snug fit around air vent bezel.

To ensure the best fit possible. hold base with hand while tightening.