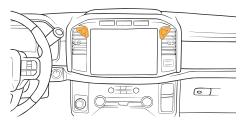

## COMPONENTS

Mounting Base

L-key

Using the L-key provided, slightly loosen the screws to ensure the rear plate moves.

Do not fully remove the screws - keep about one thread engaged.

Place the mounting base in the upper inner corner of the left or right center air vent.

Designed to fit the inner upper corner of the center air vents, as shown

WATCH THIS INSTALL