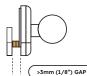

\*See "Positioning" section of the instructions if further clarification is needed.

Alternate tightening screws until the mounting base has a snug fit around air vent bezel.

To ensure the best fit possible. hold base with hand while tightening.