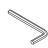

## COMPONENTS

Mounting Base

L-key

Using the L-key provided, slightly loosen the screws to ensure the rear plate moves.

Do not fully remove the screws - keep about one thread engaged.

Place the mounting base in the upper inner corner of the left or right center air vent.