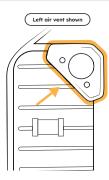

## COMPONENTS

Mounting Base

L-key

Using the L-key provided, slightly loosen the screws to ensure the rear plate moves.

Do not fully remove the screws - keep about one thread engaged.

Place the mounting base in the upper inner corner of the left or right center air vent.

Designed to fit the inner upper corner of the center air vents, as shown

WATCH THIS INSTALL