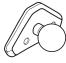

## COMPONENTS

Mounting Base

L-key

Using the L-key provided, slightly loosen the screws to ensure the rear plate moves.

Do not fully remove the screws - keep about one thread engaged.

Place the mounting base in the upper inner corner of the left or right center air vent.

\*See "Positioning" section of the instructions if further clarification is needed.

Alternate tightening screws until the mounting base has a snug fit around air vent bezel.

To ensure the best fit possible. hold base with hand while tightening.

Designed to fit the inner upper corner of the center air vents, as shown

WATCH THIS INSTALL