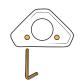

## COMPONENTS

Mounting Base

L-key

Using the L-key provided, slightly loosen the screws to ensure the rear plate moves.

Do not fully remove the screws - keep about one thread engaged.

Place the mounting base in the upper inner corner of the left or right center air vent.

\*See "Positioning" section of the instructions if further clarification is needed.

Alternate tightening screws until the mounting base has a snug fit around air vent bezel.

To ensure the best fit possible. hold base with hand while tightening.