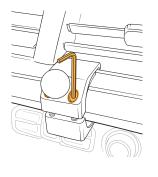

### Mounting Base Installation Instructions

Chevrolet Suburban | Tahoe 2021-2024 GMC Yukon | Yukon XL 2021-2024

Using the L-key provided, slightly loosen the screws to ensure the inner plate moves.

Do not fully remove the screws keep about one thread engaged.