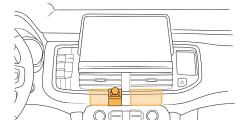

In the seam indicated below the center console vents, insert the trim tool to the depth shown.

# 03

Position the upper mounting base plate lip over the console vent seam as shown (01). Insert the lower mounting base plate lip into the console seam gap created with the trim tool (02). Remove trim tool.