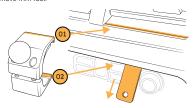

# 03

Position the upper mounting base plate lip over the console vent seam as shown (01). Insert the lower mounting base plate lip into the console seam gap created with the trim tool (02). Remove trim tool.