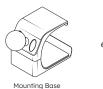

### COMPONENTS

### Mounting Base Installation Instructions

Chevrolet Suburban | Tahoe 2021-2024 GMC Yukon | Yukon XL 2021-2024

Using the L-key provided, slightly loosen the screws to ensure the inner plate moves.

Do not fully remove the screws keep about one thread engaged.

# 03

Position the upper mounting base plate lip over the console vent seam as shown (01). Insert the lower mounting base plate lip into the console seam gap created with the trim tool (02). Remove trim tool.

# 04

Using the L-key, hand tighten the screws until the mounting base has a snug fit.

To ensure the best fit possible, hold mounting base while tightening.

Fits in the areas as shown.

WATCH THIS INSTALL