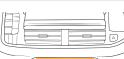

In the seam indicated below the center console vents, insert the trim tool to the depth shown.