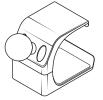

# 03

Position the upper mounting base plate lip over the console vent seam as shown (01). Insert the lower mounting base plate lip into the console seam gap created with the trim tool (02). Remove trim tool.

# 04

Using the L-key, hand tighten the screws until the mounting base has a snug fit.

To ensure the best fit possible, hold mounting base while tightening.

Fits in the areas as shown.

WATCH THIS INSTALL