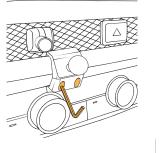

# 03

Insert the trim tool to the depth shown into the upper portion of the A/C module to create a gap (03).

Insert the lower mounting base plate tab into that gap (04).

Remove trim tool.

Using the L-key, hand tighten the screws until the mounting base has a snug fit.