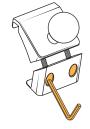

# Mounting Base Installation Instructions

Acura Integra 2023-2025

Using the L-key provided, slightly loosen the screws to ensure the inner plate moves.

Do not fully remove the screws keep about one thread engaged.

# 03

Insert the trim tool to the depth shown into the upper portion of the A/C module to create a gap (03).

Insert the lower mounting base plate tab into that gap (04).

Remove trim tool.

Using the L-key, hand tighten the screws until the mounting base has a snug fit.

To ensure the best fit possible, hold mounting base while tightening.

Fits in the areas as shown. Do not mount below hazard light button.

L-key

WATCH THIS INSTALL