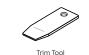

### COMPONENTS

02

Insert the trim tool to the depth shown between the mesh and bezel to create a gap (01).

Insert the upper mounting base plate tab into that gap (02).

Remove trim tool.

# 03

Insert the trim tool to the depth shown into the upper portion of the A/C module to create a gap (03).

Insert the lower mounting base plate tab into that gap (04).

Remove trim tool.

Using the L-key, hand tighten the screws until the mounting base has a snug fit.