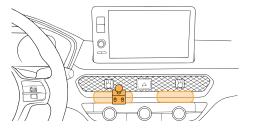

To ensure the best fit possible, hold mounting base while tightening.

Fits in the areas as shown. Do not mount below hazard light button.

L-key

WATCH THIS INSTALL