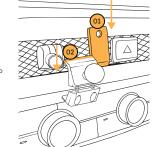

02

Insert the trim tool to the depth shown between the mesh and bezel to create a gap (01).

Insert the upper mounting base plate tab into that gap (02).

Remove trim tool.

# 03

Insert the trim tool to the depth shown into the upper portion of the A/C module to create a gap (03).

Insert the lower mounting base plate tab into that gap (04).

Remove trim tool.

Using the L-key, hand tighten the screws until the mounting base has a snug fit.

To ensure the best fit possible, hold mounting base while tightening.

Fits in the areas as shown. Do not mount below hazard light button.

L-key

WATCH THIS INSTALL