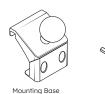

Do not use with 3rd party extention arms. Adhere to our phone weight limits.
- · Mount electronics away from airflow to prevent heat damage.

Self-institution instructions and ackee are provided for your convenience. It is your responsibility to determine if you how the inconception, skills, and phytopical addity, required to proper perform on installation. Offician. Shall how no lobility for damage of nigury easiting from the installation or use of any Offician or thing party products. It is your responsibility resulting that are installed in additione with the addition and regulations and in such a manners to allow a vehicle to be operated safely and without distraction. Offician product warranties do not cover the installation; remodel or resistallation of any product.

### COMPONENTS





# Mounting Base Installation Instructions

Acura Integra 2023-2025



Using the L-key provided, slightly loosen the screws to ensure the inner plate moves.

Do not fully remove the screws keep about one thread engaged.



02

Insert the trim tool to the depth shown between the mesh and bezel to create a gap (01).

Insert the upper mounting base plate tab into that gap (02).

Remove trim tool.



# 03

Insert the trim tool to the depth shown into the upper portion of the A/C module to create a gap (03).

Insert the lower mounting base plate tab into that gap (04).

Remove trim tool.





Using the L-key, hand tighten the screws until the mounting base has a snug fit.

To ensure the best fit possible, hold mounting base while tightening.





Fits in the areas as shown. Do not mount belo