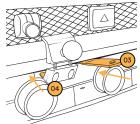

02

Insert the trim tool to the depth shown between the mesh and bezel to create a gap (01).

Insert the upper mounting base plate tab into that gap (02).

Remove trim tool.

# 03

Insert the trim tool to the depth shown into the upper portion of the A/C module to create a gap (03).

Insert the lower mounting base plate tab into that gap (04).

Remove trim tool.

Using the L-key, hand tighten the screws until the mounting base has a snug fit.